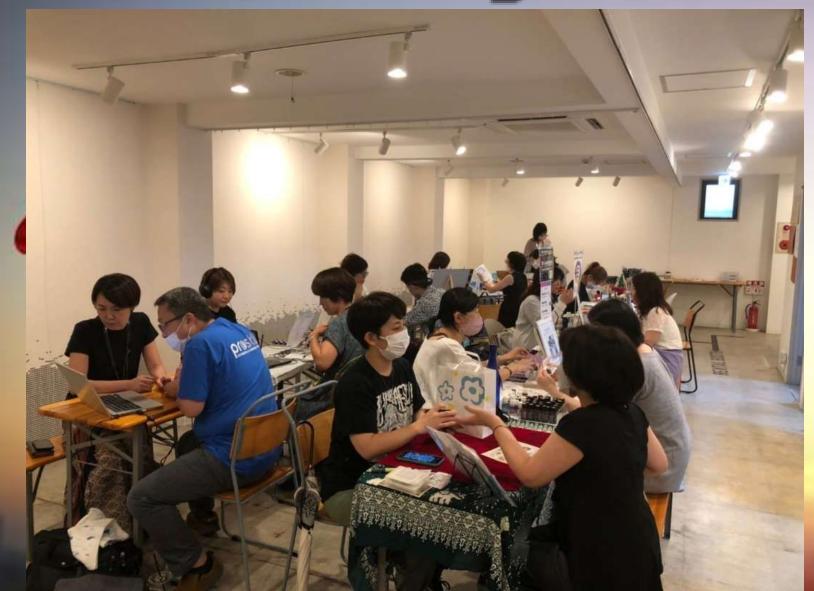

ls six whorls might be a money lover, seven whorls eight whorls might smart in knowledge, nine whorls ten whorls might be the top leader or wealthiest person.

## How does the whos look like?



400 years ago in Europe





Italian Biaologicalist Marcello Malpighi (1628 ~ 1694)

## 200 years ago from Europe to South America





1823, Germany Johannes E. Purkinje



1880, British Sir Francis Galton



1891, Argentina Police Officer Juan Vucetich



# 100 year ago in USA

" FATHER OF DERMATOGLYPHICS "

DR. HAROLD CUMMINS
(1893-1976)

1926, America



# Year 2020 onward from Japan to Global









### **Our Target Markets:**

- √ Government KYC
  - ✓ Education fields
    - ✓ Business fields
- ✓ Investment fields
  - √ Job agency
- ✓ Marriage counselor, etc

# Our Training Course in Japan







## Our Course Graduation Certificates







# Samples of Proskill Aft



# Google Play Store App Download







Downloadable
Worldwide
177 countries





# S (report

先天的脳発達に見る多重知能および特質分析

Thank you very much