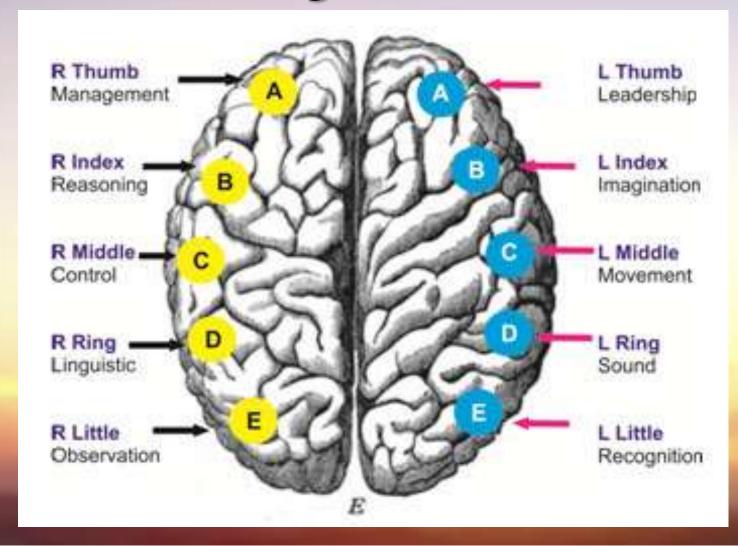

# 2 Thumbs for Personality Analysis 10 fingerprints for Talent Analysis

# lest Hand Right Brain (Natural Sense) Right Hand lest Brain (Logie Mind)

5000 years ago, the China ancient believed that the number of whorls might affect a person's life.

One whorl might be poor but two whorls might be rich, three whorls four whorls might be a merchant, five whorls six whorls might be a money lover, seven whorls eight whorls might smart in knowledge, nine whorls ten whorls might be the top leader or wealthiest person.