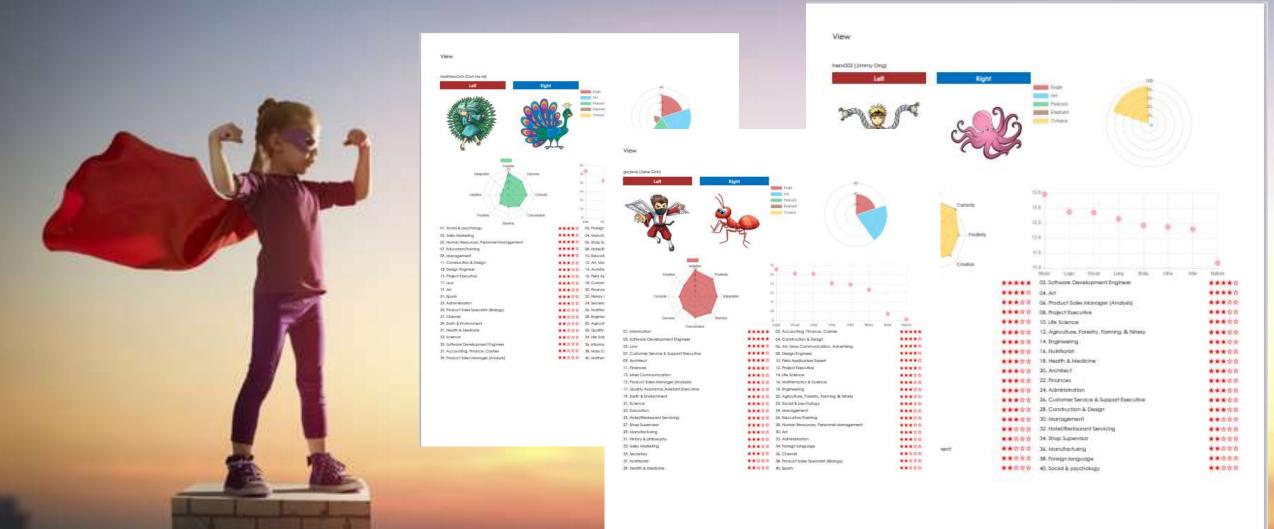

knowledge, nine whorls ten whorls might be the top leader or wealthiest person.

## How does the whos look like?



400 years ago in Europe





Italian Biaologicalist Marcello Malpighi (1628 ~ 1694)

## 200 years ago from Europe to South America





1823, Germany Johannes E. Purkinje



1880, British Sir Francis Galton



1891, Argentina Police Officer Juan Vucetich



# 100 year ago in USA

" FATHER OF DERMATOGLYPHICS "

DR. HAROLD CUMMINS
(1893-1976)

1926, America



# Year 2020 onward from Japan to Global









### **Our Target Markets:**

- √ Government KYC
  - ✓ Education fields
    - ✓ Business fields
- ✓ Investment fields
  - √ Job agency
- ✓ Marriage counselor, etc

# Our Training Course in Japan







## Our Course Graduation Certificates







# Samples of Proskill Aft



# Google Play Store App Download







Downloadable
Worldwide
177 countries





# S (report

先天的脳発達に見る多重知能および特質分析

Thank you very much