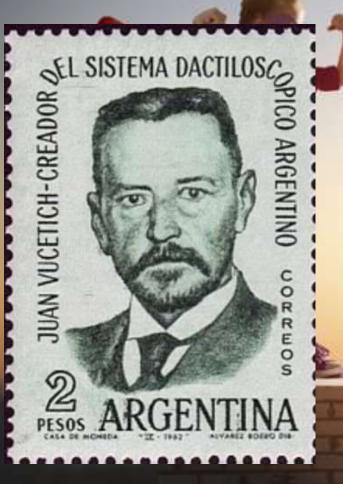

## 200 years ago from Europe to South America

1823, Germany Johannes E. Purkinje

1880, British Sir Francis Galton

1891, Argentina Police Officer Juan Vucetich