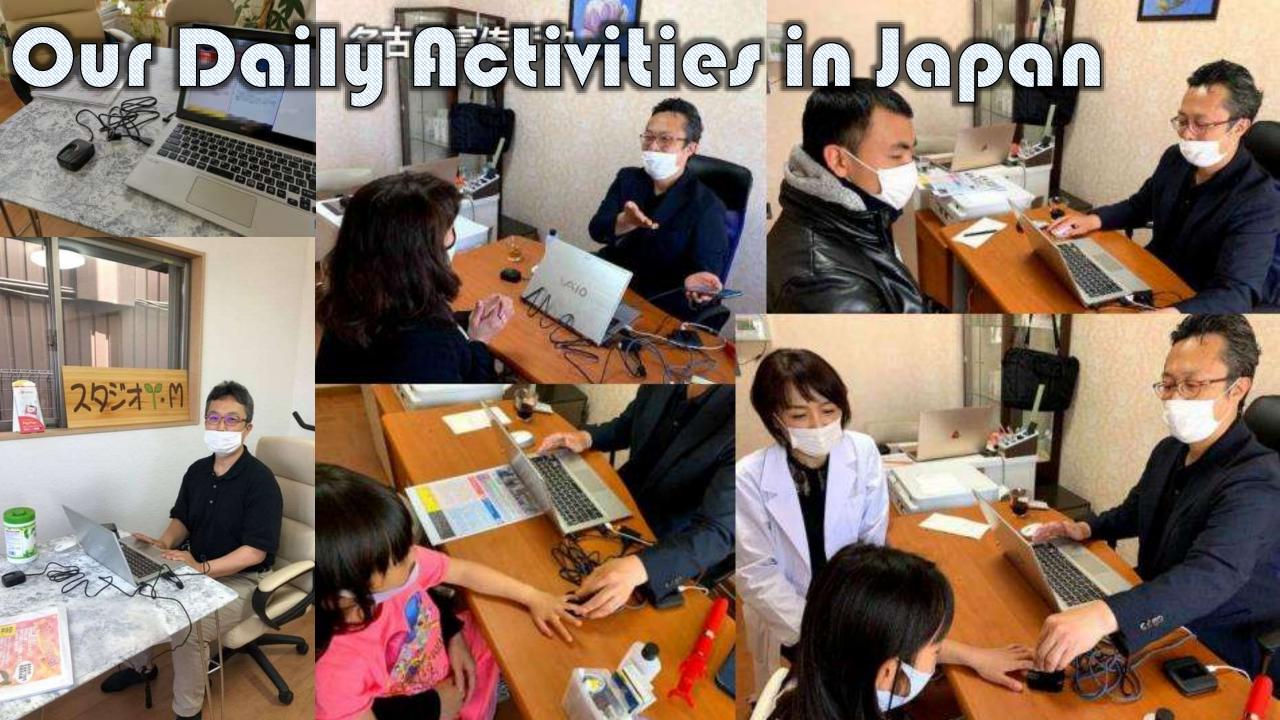

JPG







### **指紋**でわかるあなたの「強み」

指紋は「脳」=人生を語る! あなたの指紋を鑑定します



### ☆幼稚園/小・中・大学生

- ・子供の学習スタイル、先天的な性格と特徴、知能の強みと欠点などの理解を通 じて、両親は無駄な時間やコストを減らし、相応しい教育方法を採用し最善の学 習環境を計画する事が出来ます。
- 各人にとって相性の良いアクティビティや、将来を見据えた大学への相応しい コース選択の参考資料となります。

### ☆個人/夫婦/家族

- ・個人的な学習スタイル、傾向、洞察力、知能の強みなどを理解し、自分に合っ たキャリアを見つけます。
- ・先天的な性格と特徴を理解し、夫婦や家族との人間関係が改善することができ ます。

### ☆チーム/小・中・大企業

- ・従業員またはパートナーのスタイル、仕事の特徴及び知能の強みと欠点を理解 し、相応しい人材を採用し、最高の成果を達成することができます。
- チームの仲間の個人性格と特徴そして知能の強みを理解し、最適なボジション に置いて最強なチームを作ることができます。





006JPG



099.JPG



303.JPG



ProSkill Japan 協会

〒664-0873 兵庫県伊丹市野間 1 丁目 11-8-203 Mobile 090-3167-2909 mail proskilljapan@gmail.com LINE 公式アカウント https://lin.ee/2F9jOIV





323.JPG

404.JPG

414JPG

424.JPG

505.JPG

515.JPG

525.JPG





## Director Yoshikazu Echigo



The Pioneer of ProSkill NFT









# Theme Song: Super Proskill Heroes











### Ninja Taka-maru (Eagle)



### Rap singer Ari-boy (Ant)







### **Peacock Dancer Kaede**







### Sumo Zo-taro (Elephant)







### **Dr. Octopus**









# 2 Thumbs for Personality Analysis 10 fingerprints for Talent Analysis





### ☆幼稚園/小・中・大学生

- 子供の学習スタイル、先天的な性格と特徴、知能の強みと欠点などの理解を通 して、再報は無駄な時間やコストを減らし、相応しい教育方法を採用し個額の学 習環境を計画する事が出来ます。
- ・各人にとって相性の侵いアクティビティや、将来を見膨えた大学への相応しい コース選択の参考資料となります。

### ☆個人/夫婦/家族

- ・個人的な学習スタイル、傾向、利察力、知能の強みなどを理解し、自分に合ったキャリアを見つけます。
- ・先天的な性格と特徴を理解し、夫婦や家族との人間関係が改善することができます。

### ☆チーム/小・中·大企業

- ・従業員またはパートナーのスタイル、仕事の特徴及び知能の強みと欠点を理解し、相応しい人材を採用し、豊高の成果を達成することができます。
- ・チームの仲間の個人性格と特徴そして知能の強みを理解し、認適なボジション に置いて最強なチームを作ることができます。





### ProSkill Japan 協会

〒664-0873 兵庫県伊内市野間 1 丁目 11-8-203 Mobile 090-3167-29