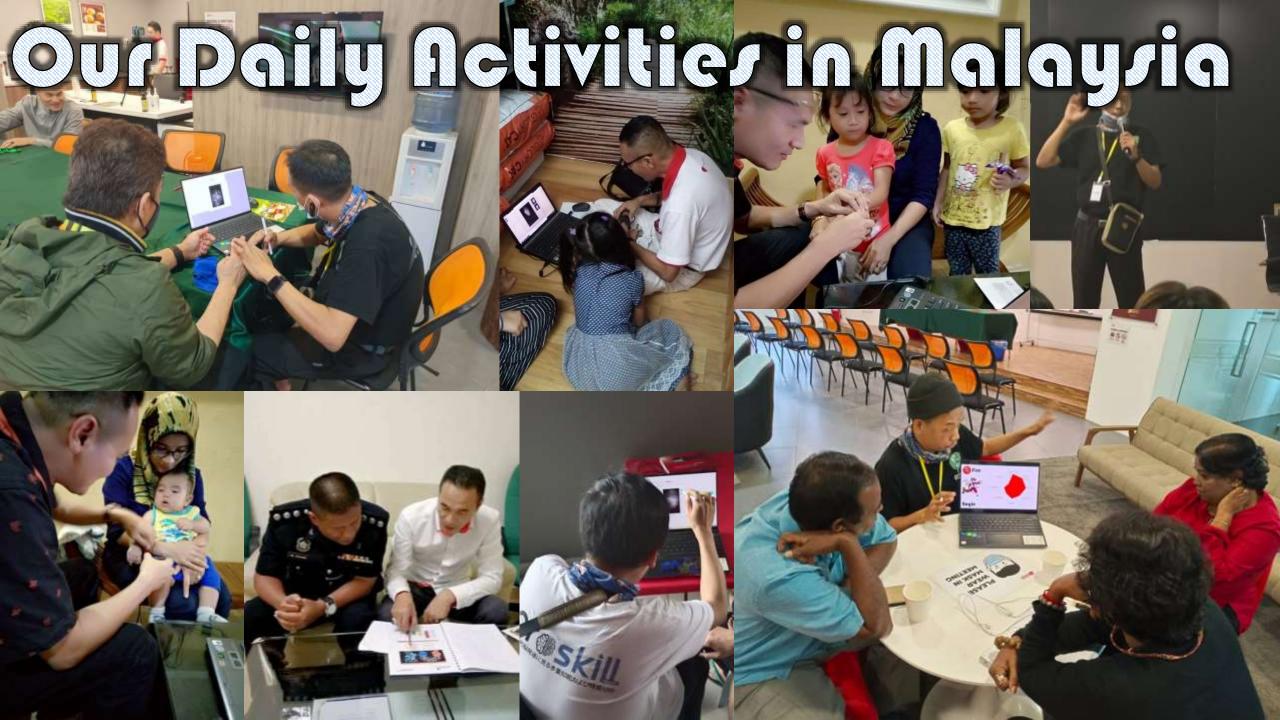

### **指紋**でわかるあなたの「強み」

指紋は「脳」=人生を語る! あなたの指紋を鑑定します



### ☆幼稚園/小・中・大学生

- ・子供の学習スタイル、先天的な性格と特徴、知能の強みと欠点などの理解を通 じて、両親は無駄な時間やコストを減らし、相応しい教育方法を採用し最善の学 習環境を計画する事が出来ます。
- 各人にとって相性の良いアクティビティや、将来を見据えた大学への相応しい コース選択の参考資料となります。

### ☆個人/夫婦/家族

- ・個人的な学習スタイル、傾向、洞察力、知能の強みなどを理解し、自分に合っ たキャリアを見つけます。
- ・先天的な性格と特徴を理解し、夫婦や家族との人間関係が改善することができ ます。

### ☆チーム/小・中・大企業

- ・従業員またはパートナーのスタイル、仕事の特徴及び知能の強みと欠点を理解 し、相応しい人材を採用し、最高の成果を達成することができます。
- チームの仲間の個人性格と特徴そして知能の強みを理解し、最適なボジション に置いて最強なチームを作ることができます。





006JPG



099.JPG



303.JPG



ProSkill Japan 協会

〒664-0873 兵庫県伊丹市野間 1 丁目 11-8-203 Mobile 090-3167-2909 mail proskilljapan@gmail.com LINE 公式アカウント https://lin.ee/2F9jOIV





323.JPG

404.JPG

414JPG

424.JPG

505.JPG

515.JPG

525.JPG





## Director Yoshikazu Echigo



The Pioneer of ProSkill NFT









# Theme Song: Super Proskill Heroes











### Ninja Taka-maru (Eagle)



### Rap singer Ari-boy (Ant)







### **Peacock Dancer Kaede**







### Sumo Zo-taro (Elephant)







### **Dr. Octopus**









# 2 Thumbs for Personality Analysis 10 fingerprints for Talent Analysis





### ☆幼稚園/小・中・大学生

- 子供の学習スタイル、先天的な性格と特徴、知能の強みと欠点などの理解を通 して、再報は無駄な時間やコストを減らし、相応しい教育方法を採用し個額の学 習環境を計画する事が出来ます。
- ・各人にとって相性の侵いアクティビティや、将来を見膨えた大学への相応しい コース選択の参考資料となります。

### ☆個人/夫婦/家族

- ・個人的な学習スタイル、傾向、利察力、知能の強みなどを理解し、自分に合ったキャリアを見つけます。
- ・先天的な性格と特徴を理解し、夫婦や家族との人間関係が改善することができます。

### ☆チーム/小・中·大企業

- ・従業員またはパートナーのスタイル、仕事の特徴及び知能の強みと欠点を理解し、相応しい人材を採用し、豊高の成果を達成することができます。
- ・チームの仲間の個人性格と特徴そして知能の強みを理解し、認適なボジション に置いて最強なチームを作ることができます。





### ProSkill Japan 協会

〒664-0873 兵庫県伊内市野間 1 丁目 11-8-203 Mobile 090-3167-2909 m