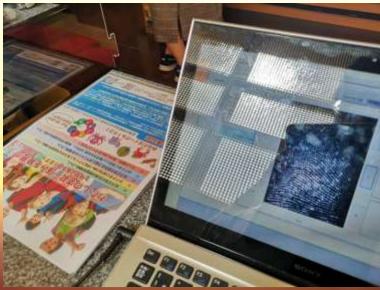

### **指紋**でわかるあなたの「強み」

指紋は「脳」=人生を語る! あなたの指紋を鑑定します

# 2 Thumbs for Personality Analysis 10 fingerprints for Talent Analysis