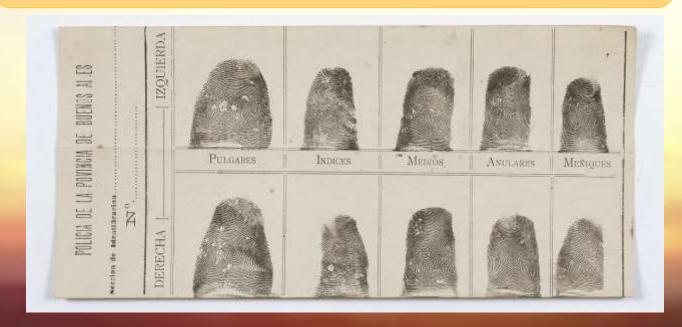

japan@gmail.com LINE 公式アカウント https://lin.ee/2F9jOV



# lest Hand Right Brain (Natural Sense) Right Hand lest Brain (Logie Mind)









5000 years ago, the China ancient believed that the number of whorls might affect a person's life.



One whorl might be poor but two whorls might be rich, three whorls four whorls might be a merchant, five whorls six whorls might be a money lover, seven whorls eight whorls might smart in knowledge, nine whorls ten whorls might be the top leader or wealthiest person.

## How does the whos look like?



400 years ago in Europe





Italian Biaologicalist Marcello Malpighi (1628 ~ 1694)

## 200 years ago from Europe to South America





1823, Germany Johannes E. Purkinje



1880, British Sir Francis Galton



1891, Argentina Police Officer Juan Vucetich



# 100 year ago in USA

" FATHER OF DERMATOGLYPHICS "

DR. HAROLD CUMMINS
(1893-1976)

1926, America



# Year 2020 onward from Japan to Global









### **Our Target Markets:**

- √ Government KYC
  - ✓ Education fields
    - ✓ Business fields
- ✓ Investment fields
  - √ Job agency
- ✓ Marriage counselor, etc

# Our Training Course in Japan







## Our Course Graduation Certificates







# Samples of Proskill Aft



# Google Play Store App Download







Downloadable
Worldwide
177 countries





# S (report

先天的脳発達に見る多重知能および特質分析

Thank you very much