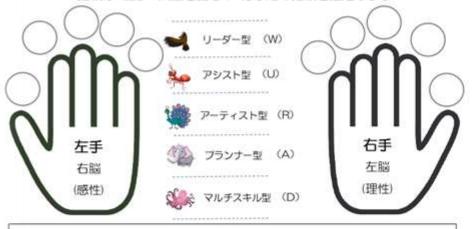

# lest Hand Right Brain (Natural Sense) Right Hand lest Brain (Logie Mind)

5000 years ago, the China ancient believed that the number of whorls might affect a person's life.

One whorl might be poor but two whorls might be rich, three whorls four whorls might be a merchant, five whorls six whorls might be a money lover, seven whorls eight whorls might smart in knowledge, nine whorls ten whorls might be the top leader or wealthiest person.