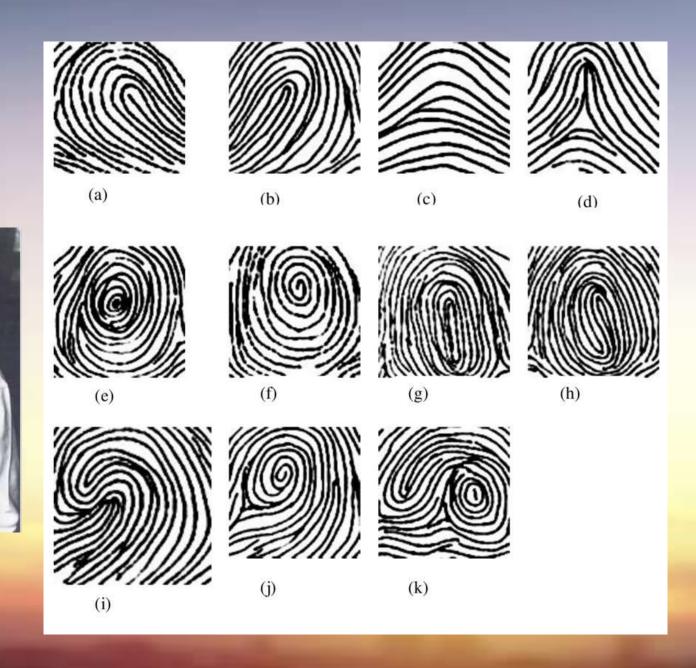

# 2 Thumbs for Personality Analysis 10 fingerprints for Talent Analysis

# lest Hand Right Brain (Natural Sense) Right Hand lest Brain (Logie Mind)

5000 years ago, the China ancient believed that the number of whorls might affect a person's life.

One whorl might be poor but two whorls might be rich, three whorls four whorls might be a merchant, five whorls six whorls might be a money lover, seven whorls eight whorls might smart in knowledge, nine whorls ten whorls might be the top leader or wealthiest person.