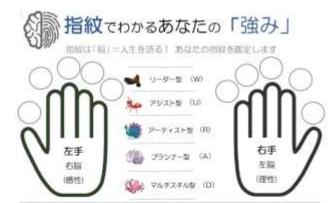

### **指紋**でわかるあなたの「強み」

指紋は「脳」=人生を語る! あなたの指紋を鑑定します

# lest Hand Right Brain (Natural Sense) Right Hand lest Brain (Logie Mind)

5000 years ago, the China ancient believed that the number of whorls might affect a person's life.

One whorl might be poor but two whorls might be rich, three whorls four whorls might be a merchant, five whorls six whorls might be a money lover, seven whorls eight whorls might smart in knowledge, nine whorls ten whorls might be the top leader or wealthiest person.