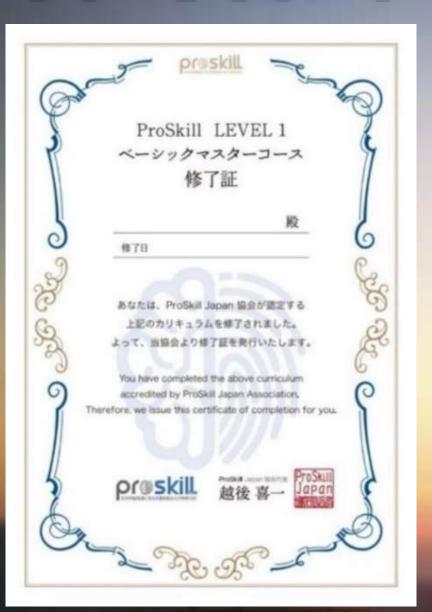

horls eight whorls might smart in knowledge, nine whorls ten whorls might be the top leader or wealthiest person.

## How does the whos look like?



400 years ago in Europe





Italian Biaologicalist Marcello Malpighi (1628 ~ 1694)

## 200 years ago from Europe to South America





1823, Germany Johannes E. Purkinje



1880, British Sir Francis Galton



1891, Argentina Police Officer Juan Vucetich



# 100 year ago in USA

" FATHER OF DERMATOGLYPHICS "

DR. HAROLD CUMMINS
(1893-1976)

1926, America



# Year 2020 onward from Japan to Global









### **Our Target Markets:**

- √ Government KYC
  - ✓ Education fields
    - ✓ Business fields
- ✓ Investment fields
  - √ Job agency
- ✓ Marriage counselor, etc

# Our Training Course in Japan







## Our Course Graduation Certificates







# Samples of Proskill Aft



# Google Play Store App Download







Downloadable
Worldwide
177 countries





# S (report

先天的脳発達に見る多重知能および特質分析

Thank you very much