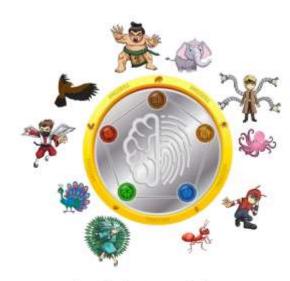

### Ninja Taka-maru (Eagle)

### Rap singer Ari-boy (Ant)

### **Peacock Dancer Kaede**

### Sumo Zo-taro (Elephant)

### **Dr. Octopus**